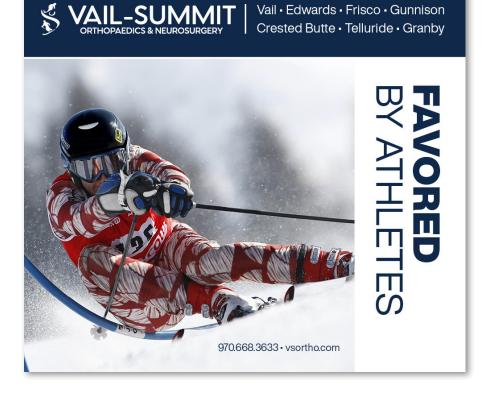

# **Concept Series A**

Trusted by locals and favored by athletes, Vail-Summit Orthopaedics & Neurosurgery has the most experienced fellowship-trained doctors in sports medicine and orthopaedic surgery. Our skilled and compassionate teams will get you back to doing the activities you love.

Vail • Edwards • Frisco • Gunnison • Crested Butte • Telluride • Granby

970.668.3633 · vsortho.com

Vail • Edwards • Frisco • Gunnison Crested Butte • Telluride • Granby