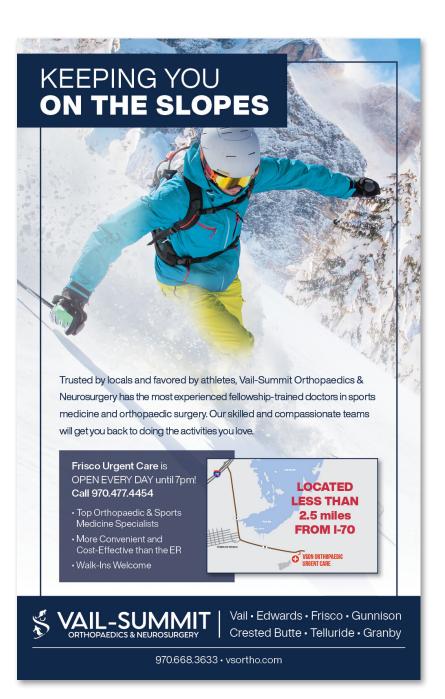

# **Concept Series A**

Trusted by locals and favored by athletes, Vail-Summit Orthopaedics & Neurosurgery has the most experienced fellowship-trained doctors in sports medicine and orthopaedic surgery. Our skilled and compassionate teams will get you back to doing the activities you love.

Vail • Edwards • Frisco • Gunnison • Crested Butte • Telluride • Granby

970.668.3633 · vsortho.com

Vail • Edwards • Frisco • Gunnison Crested Butte • Telluride • Granby