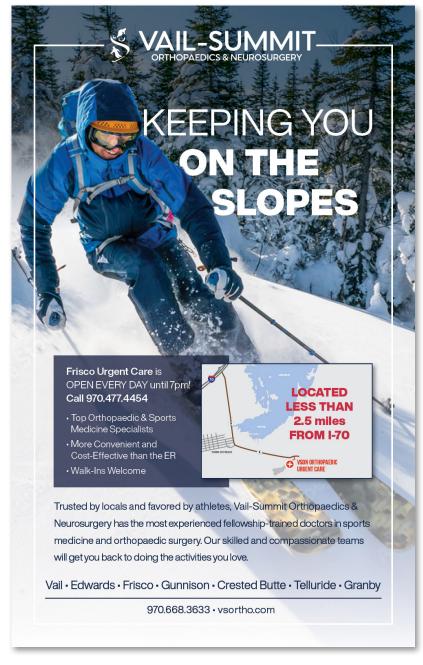

# **Concept Series B**

# **Concept Series A**

Trusted by locals and favored by athletes, Vail-Summit Orthopaedics & Neurosurgery has the most experienced fellowship-trained doctors in sports medicine and orthopaedic surgery. Our skilled and compassionate teams will get you back to doing the activities you love.