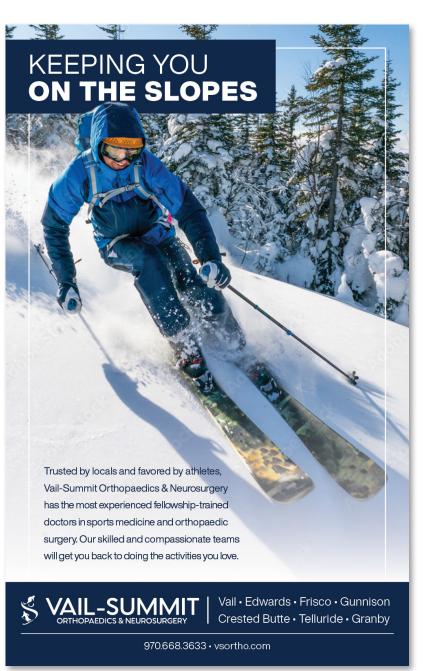

## **Concept Series A: Version 2**

Trusted by locals and favored by athletes, Vail-Summit Orthopaedics & Neurosurgery has the most experienced fellowship-trained doctors in sports medicine and orthopaedic surgery. Our skilled and compassionate teams will get you back to doing the activities you love.

Vail • Edwards • Frisco • Gunnison • Crested Butte • Telluride • Granby

970.668.3633 • vsortho.com

Superior care

when you need it most

Vail • Edwards • Frisco • Gunnison Crested Butte • Telluride • Granby